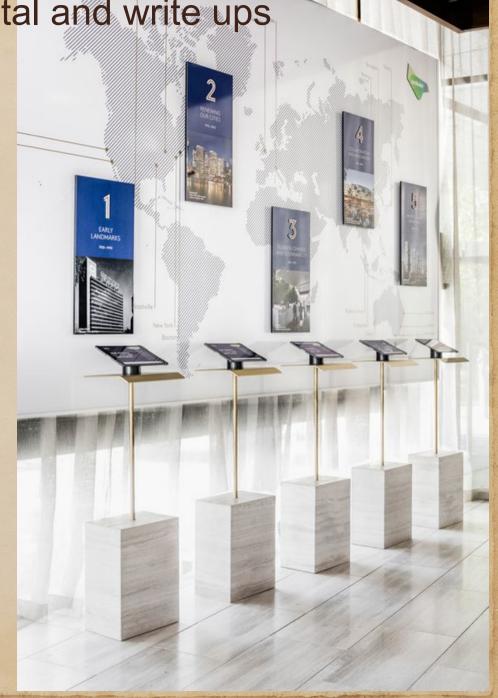

Concept proposal for Museum - Training center, Bangalore

Partha Ghosh Consultants

# INTERIOR EXPRESSIONS OF THE SPACES

All the digital data to be operated from the central server for displays and updation.

# Interior Layout expression: Ideally a maze movement with

geometric straight line elements





### Side wall treatment and overall ambience as a theme





# The Hall of Fame ambience











# Graphics displays:







# The Makers of the institution:





# About us:

Practicing since 2005.

Principal Consultant: Post graduate in architecture.

Team associates~ architects, designers from NID, NIFT

Verticals involved:

(a) Architecture & Interior projects.

(b) Business Consulting for furniture manufacturing and retail units.

Visit us @: www.parthaghoshconsultants.com

# Thank you

Partha Ghosh Consultants