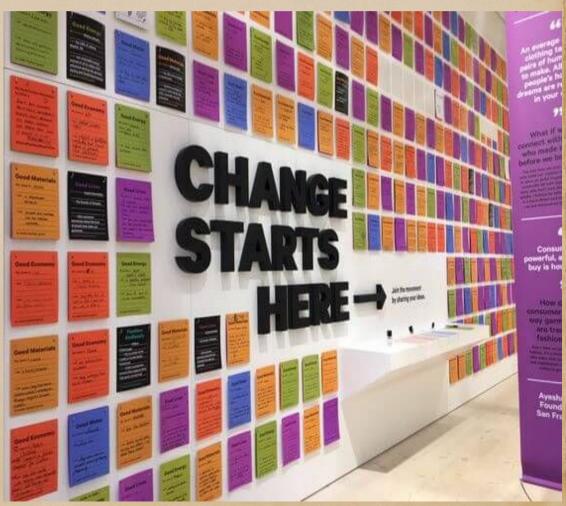

Concept proposal for Museum - Training center, Bangalore

Partha Ghosh Consultants

# INTERIOR EXPRESSIONS OF THE SPACES

All the digital data to be operated from the central server for displays and updation.

# Interior Layout expression: Ideally a maze movement with

geometric straight line elements





### Side wall treatment and overall ambience as a theme





# The Hall of Fame ambience











# Graphics displays:







# The Makers of the institution:





# About us:

Practicing since 2005.

Principal Consultant: Post graduate in architecture.

Team associates~ architects, designers from NID, NIFT

Verticals involved:

(a) Architecture & Interior projects.

(b) Business Consulting for furniture manufacturing and retail units.

Visit us @: www.parthaghoshconsultants.com

# Thank you

Partha Ghosh Consultants