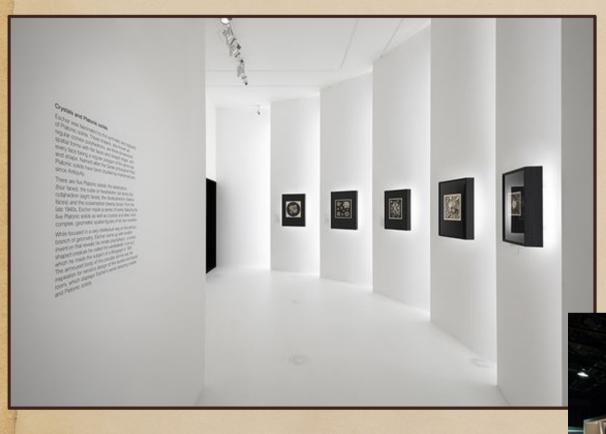

Concept proposal for Museum - Training center, Bangalore

Partha Ghosh Consultants

# INTERIOR EXPRESSIONS OF THE SPACES

All the digital data to be operated from the central server for displays and updation.

# Interior Layout expression: Ideally a maze movement with

geometric straight line elements





### Side wall treatment and overall ambience as a theme





# The Hall of Fame ambience











# Graphics displays:







# The Makers of the institution:





# About us:

Practicing since 2005.

Principal Consultant: Post graduate in architecture.

Team associates~ architects, designers from NID, NIFT

Verticals involved:

(a) Architecture & Interior projects.

(b) Business Consulting for furniture manufacturing and retail units.

Visit us @: www.parthaghoshconsultants.com

# Thank you

Partha Ghosh Consultants