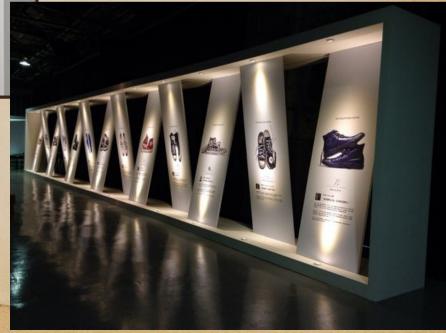

Concept proposal for Museum - Training center, Bangalore

Partha Ghosh Consultants

# INTERIOR EXPRESSIONS OF THE SPACES

All the digital data to be operated from the central server for displays and updation.

# Interior Layout expression: Ideally a maze movement with

geometric straight line elements





### Side wall treatment and overall ambience as a theme





# The Hall of Fame ambience











# Graphics displays:







# The Makers of the institution:





# About us:

Practicing since 2005.

Principal Consultant: Post graduate in architecture.

Team associates~ architects, designers from NID, NIFT

Verticals involved:

(a) Architecture & Interior projects.

(b) Business Consulting for furniture manufacturing and retail units.

Visit us @: www.parthaghoshconsultants.com

# Thank you

Partha Ghosh Consultants