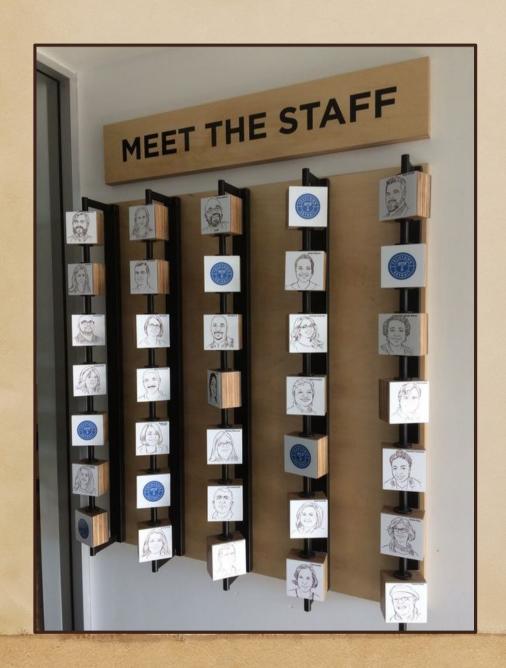

Concept proposal for Museum - Training center, Bangalore

Partha Ghosh Consultants

# INTERIOR EXPRESSIONS OF THE SPACES

All the digital data to be operated from the central server for displays and updation.

# Interior Layout expression: Ideally a maze movement with

geometric straight line elements





### Side wall treatment and overall ambience as a theme





# The Hall of Fame ambience











# Graphics displays:







# The Makers of the institution:





# About us:

Practicing since 2005.

Principal Consultant: Post graduate in architecture.

Team associates~ architects, designers from NID, NIFT

Verticals involved:

(a) Architecture & Interior projects.

(b) Business Consulting for furniture manufacturing and retail units.

Visit us @: www.parthaghoshconsultants.com

# Thank you

Partha Ghosh Consultants