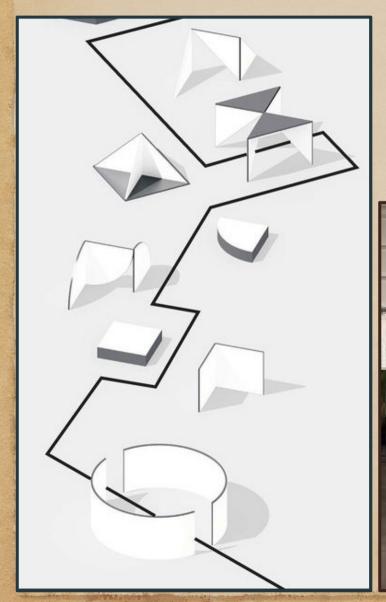

# Interior Layout expression: Ideally a maze movement with

geometric straight line elements