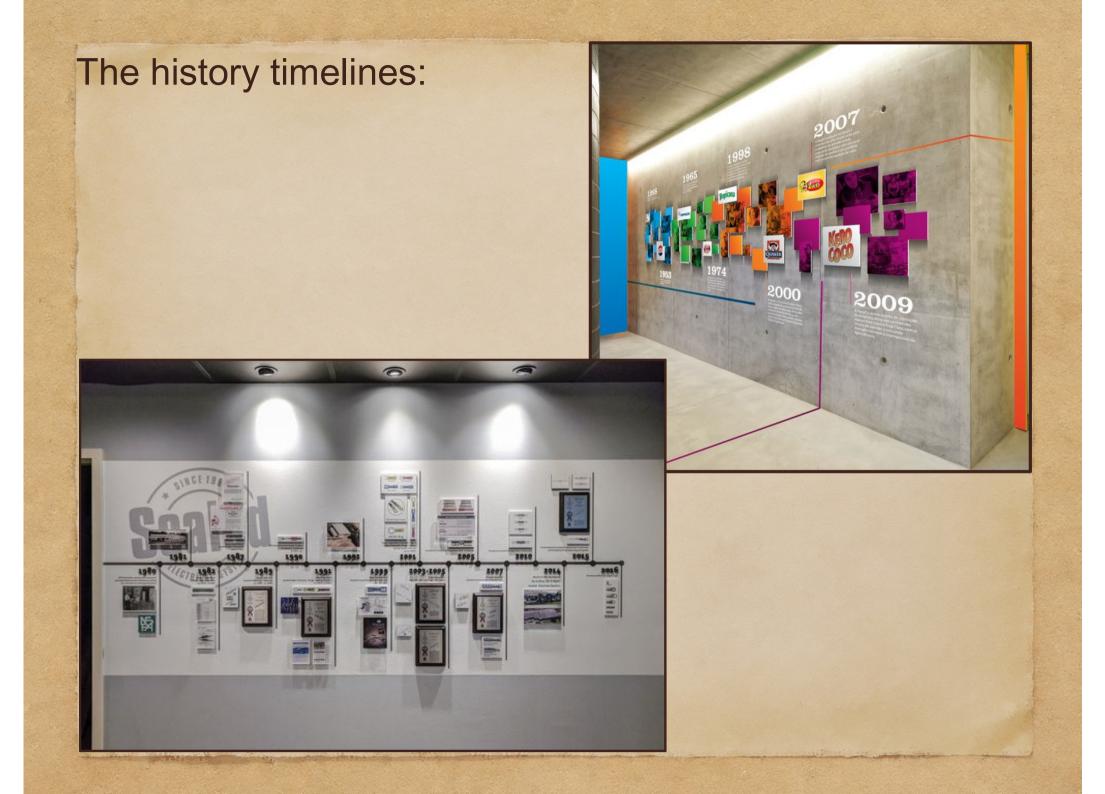

Concept proposal for Museum - Training center, Bangalore

Partha Ghosh Consultants

# INTERIOR EXPRESSIONS OF THE SPACES

All the digital data to be operated from the central server for displays and updation.

# Interior Layout expression: Ideally a maze movement with

geometric straight line elements





### Side wall treatment and overall ambience as a theme





# The Hall of Fame ambience











# Graphics displays:







# The Makers of the institution:





# About us:

Practicing since 2005.

Principal Consultant: Post graduate in architecture.

Team associates~ architects, designers from NID, NIFT

Verticals involved:

(a) Architecture & Interior projects.

(b) Business Consulting for furniture manufacturing and retail units.

Visit us @: www.parthaghoshconsultants.com

# Thank you

Partha Ghosh Consultants