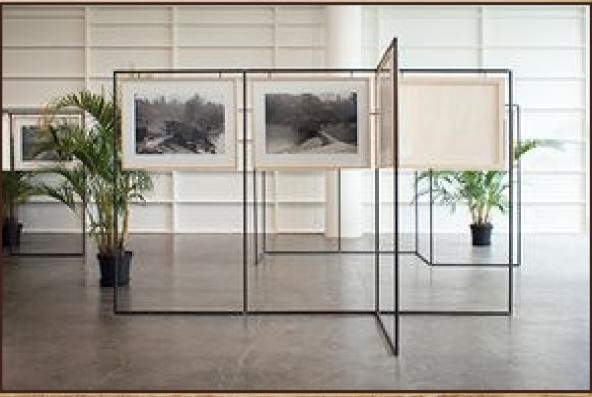

Concept proposal for Museum - Training center, Bangalore

Partha Ghosh Consultants

# INTERIOR EXPRESSIONS OF THE SPACES

All the digital data to be operated from the central server for displays and updation.

# Interior Layout expression: Ideally a maze movement with

geometric straight line elements





### Side wall treatment and overall ambience as a theme





# The Hall of Fame ambience











# Graphics displays:







# The Makers of the institution:





# About us:

Practicing since 2005.

Principal Consultant: Post graduate in architecture.

Team associates~ architects, designers from NID, NIFT

Verticals involved:

(a) Architecture & Interior projects.

(b) Business Consulting for furniture manufacturing and retail units.

Visit us @: www.parthaghoshconsultants.com

# Thank you

Partha Ghosh Consultants