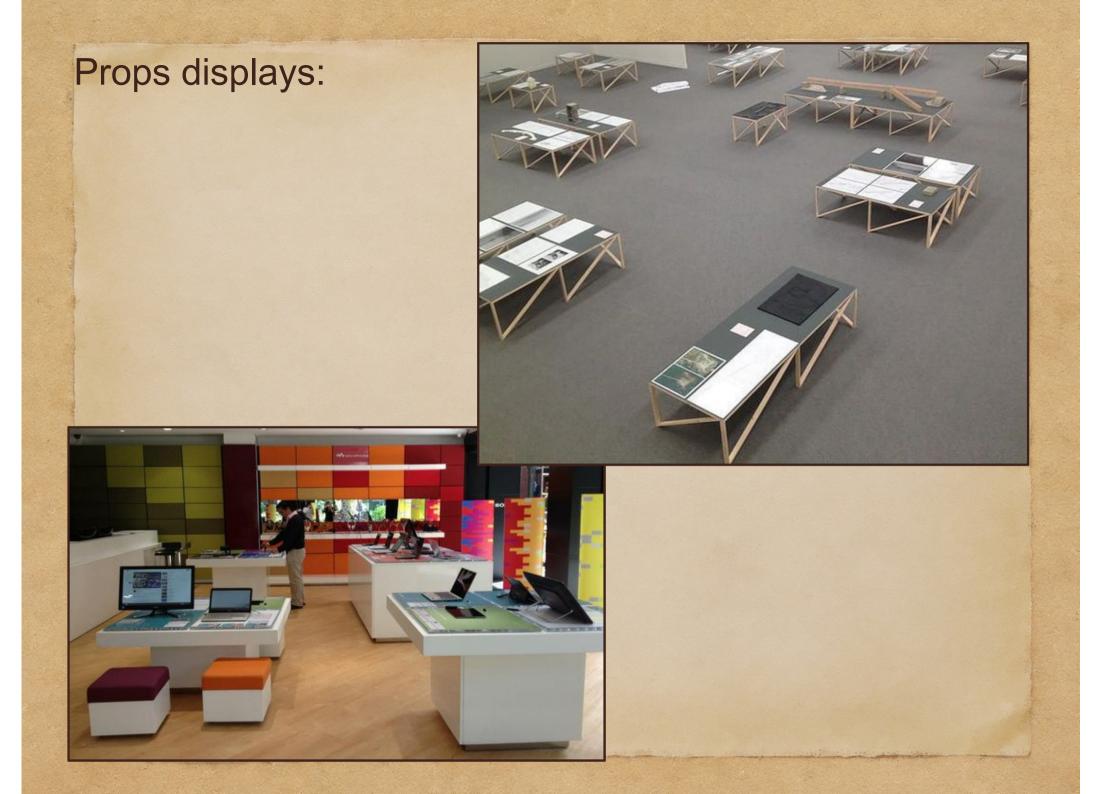

Concept proposal for Museum - Training center, Bangalore

Partha Ghosh Consultants

# INTERIOR EXPRESSIONS OF THE SPACES

All the digital data to be operated from the central server for displays and updation.

# Interior Layout expression: Ideally a maze movement with

geometric straight line elements





### Side wall treatment and overall ambience as a theme





# The Hall of Fame ambience











# Graphics displays:







# The Makers of the institution:





# About us:

Practicing since 2005.

Principal Consultant: Post graduate in architecture.

Team associates~ architects, designers from NID, NIFT

Verticals involved:

(a) Architecture & Interior projects.

(b) Business Consulting for furniture manufacturing and retail units.

Visit us @: www.parthaghoshconsultants.com

# Thank you

Partha Ghosh Consultants