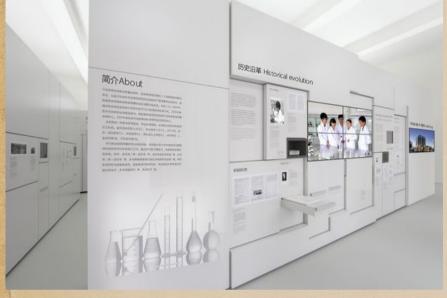

Concept proposal for Museum - Training center, Bangalore

Partha Ghosh Consultants

# INTERIOR EXPRESSIONS OF THE SPACES

All the digital data to be operated from the central server for displays and updation.

# Interior Layout expression: Ideally a maze movement with

geometric straight line elements





### Side wall treatment and overall ambience as a theme





# The Hall of Fame ambience











# Graphics displays:







# The Makers of the institution:





# About us:

Practicing since 2005.

Principal Consultant: Post graduate in architecture.

Team associates~ architects, designers from NID, NIFT

Verticals involved:

(a) Architecture & Interior projects.

(b) Business Consulting for furniture manufacturing and retail units.

Visit us @: www.parthaghoshconsultants.com

# Thank you

Partha Ghosh Consultants