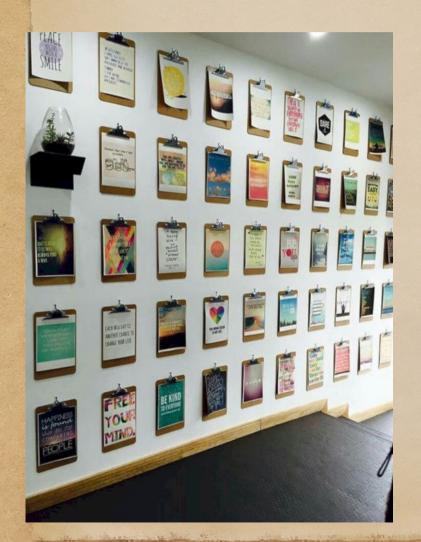

Concept proposal for Museum - Training center, Bangalore

Partha Ghosh Consultants

# INTERIOR EXPRESSIONS OF THE SPACES

All the digital data to be operated from the central server for displays and updation.

# Interior Layout expression: Ideally a maze movement with

geometric straight line elements





### Side wall treatment and overall ambience as a theme





# The Hall of Fame ambience











# Graphics displays:







# The Makers of the institution:





# About us:

Practicing since 2005.

Principal Consultant: Post graduate in architecture.

Team associates~ architects, designers from NID, NIFT

Verticals involved:

(a) Architecture & Interior projects.

(b) Business Consulting for furniture manufacturing and retail units.

Visit us @: www.parthaghoshconsultants.com

# Thank you

Partha Ghosh Consultants